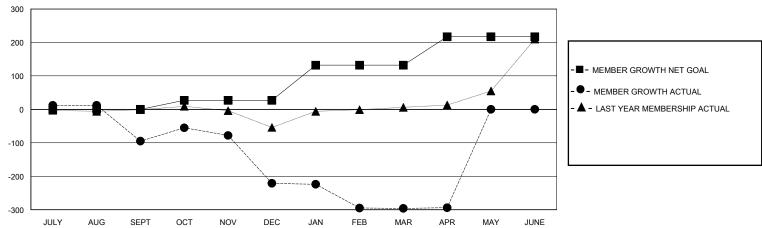

## GOALS AND ACTUAL MEMBERS CUMULATIVE

| DROPPED CLUBS: 10            |     | 34 CLUBS OF 67 ADDED 1 OR MORE<br>NEW MEMBERS | GENDER DISTRIBUTION  MALE 471 (46.45%) |              |     |
|------------------------------|-----|-----------------------------------------------|----------------------------------------|--------------|-----|
| DROPPED MEMBERS              |     |                                               | FEMALE                                 | 540 (53.25%) |     |
| DECEASED                     | 5   | CLICK HERE FOR CUMULATIVE                     | TOTAL FAMILY UNIT MEMBERS              |              | 273 |
| CLUB CANCELLED 137 OTHER 314 |     | MEMBERSHIP DATA                               | FAMILY MEMBERS PAYING HALF DUES        |              | 157 |
| TOTAL                        | 456 |                                               |                                        |              |     |

|                       | Club          | s         |               |                       | Men                    | nbers                   |                                                    |  |
|-----------------------|---------------|-----------|---------------|-----------------------|------------------------|-------------------------|----------------------------------------------------|--|
| RESULTS FOR 2023-2024 |               |           |               | RESULTS FOR 2023-2024 |                        |                         |                                                    |  |
| QUARTER               | NEW CLUB GOAL | NEW CLUBS | DROPPED CLUBS | QUARTER MEME          | BER GROWTH NET<br>GOAL | MEMBER GROWTH<br>ACTUAL | DROPPED<br>MEMBERS ACTUAL<br>(including transfers) |  |
| JULY/AUG/SEPT         | 0             | 0         | 0             | JULY/AUG/SEPT         | 0                      | 33                      | 125                                                |  |
| OCT/NOV/DEC           | 1             | 1         | 6             | OCT/NOV/DEC           | 27                     | 100                     | 223                                                |  |
| JAN/FEB/MAR           | 3             | 0         | 0             | JAN/FEB/MAR           | 105                    | 25                      | 99                                                 |  |
| APR/MAY/JUNE          | 1             | 0         | 4             | APR/MAY/JUNE          | 85                     | 11                      | 9                                                  |  |