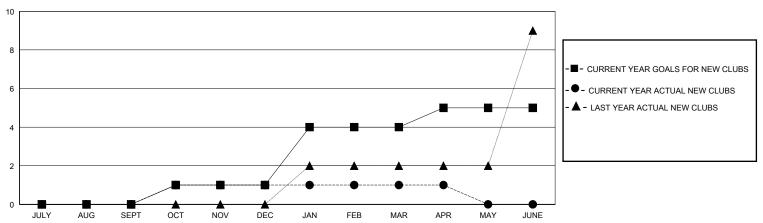

## GOALS AND ACTUAL NEW CLUBS CUMULATIVE

|                       | Club          | s         |               |                       | Men                    | nbers                   |                                                    |  |
|-----------------------|---------------|-----------|---------------|-----------------------|------------------------|-------------------------|----------------------------------------------------|--|
| RESULTS FOR 2023-2024 |               |           |               | RESULTS FOR 2023-2024 |                        |                         |                                                    |  |
| QUARTER               | NEW CLUB GOAL | NEW CLUBS | DROPPED CLUBS | QUARTER MEME          | BER GROWTH NET<br>GOAL | MEMBER GROWTH<br>ACTUAL | DROPPED<br>MEMBERS ACTUAL<br>(including transfers) |  |
| JULY/AUG/SEPT         | 0             | 0         | 0             | JULY/AUG/SEPT         | 0                      | 33                      | 125                                                |  |
| OCT/NOV/DEC           | 1             | 1         | 6             | OCT/NOV/DEC           | 27                     | 100                     | 223                                                |  |
| JAN/FEB/MAR           | 3             | 0         | 0             | JAN/FEB/MAR           | 105                    | 25                      | 99                                                 |  |
| APR/MAY/JUNE          | 1             | 0         | 4             | APR/MAY/JUNE          | 85                     | 11                      | 9                                                  |  |